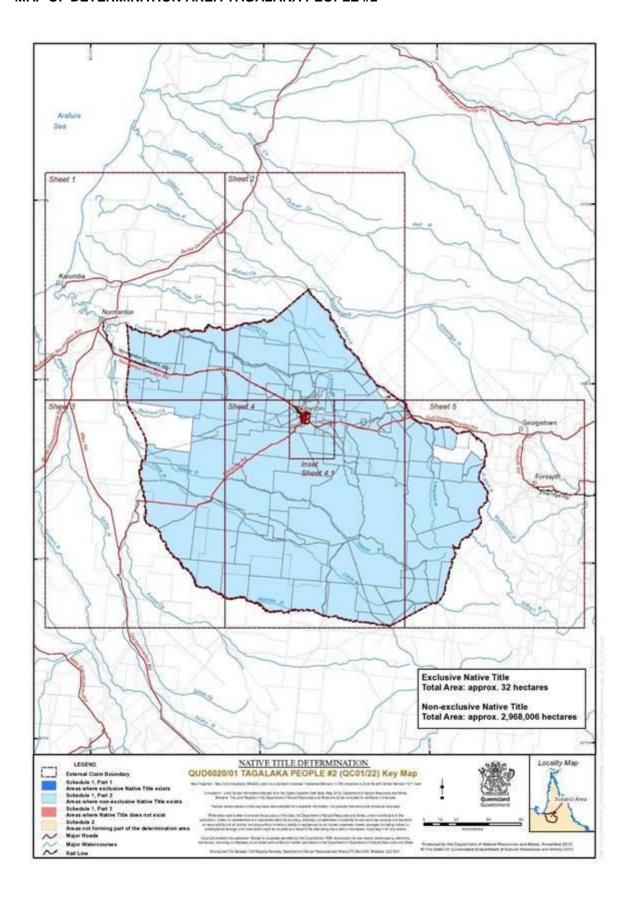

ices and are referenced to the Geocentric Datum of Australia 1994 (GDA94), in decimal degrees and are based on the spatial reference data acquired from the various custodians at the time

## **Use of Coordinates**

Where coordinates are used within the description to represent cadastral or topographical boundaries or the intersection with such, they are intended as a guide only. As an outcome to the custodians of cadastral and topographic data continuously recalculating the geographic position of their data based on improved survey and data maintenance procedures, it is not possible to accurately define such a position other than by detailed ground survey.

Prepared by Geospatial Services, National Native Title Tribunal (04 October 2012)



## MAP OF DETERMINATION AREA TAGALAKA PEOPLE #2